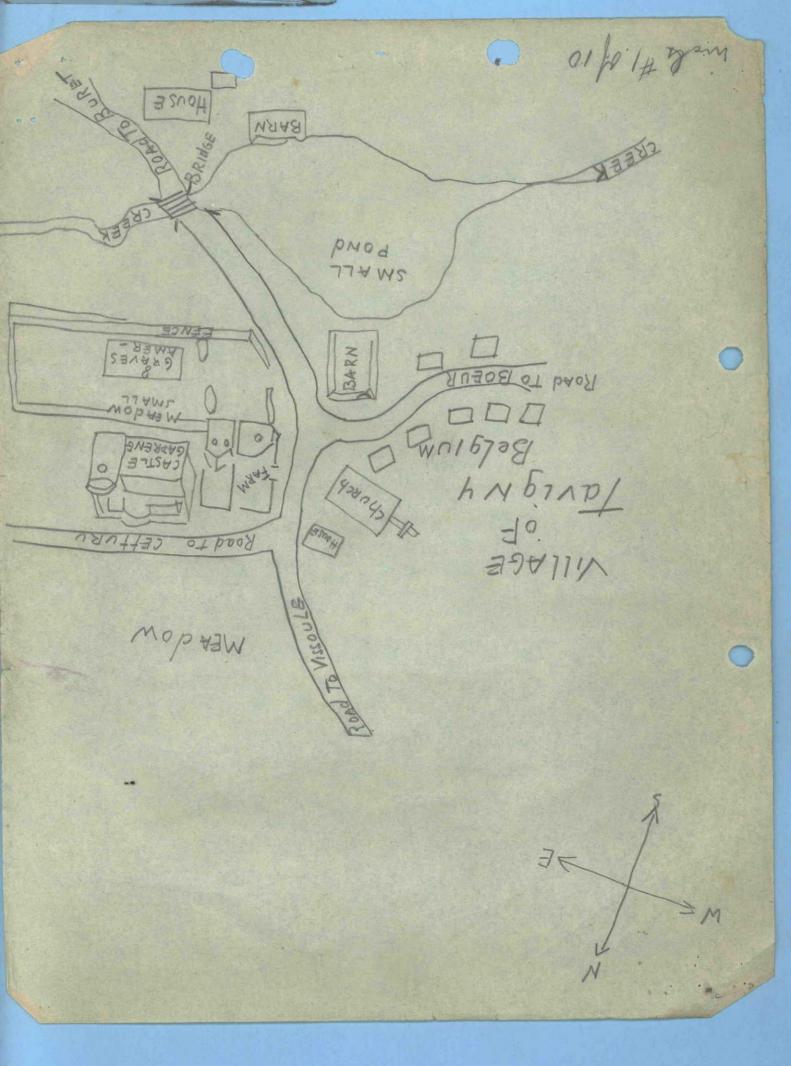

.

27 H. W. BOBRINK Colonel, OMC Chief, GR & E Div.







5

0

101.

6 8033

TDO

00000

8 GRAVES

10011110

õ

B

0

TAVIGNY

× TD 70' FROM ROAD NO. w MARKINGS on 3 TANK DESTROYERS NO I NO 3 NOR FRONT R. 9424 FRONT L. AI4 L. SIDE ANNIE 301004055 REAR L. REAR R. L. SIDE R. SIDE FRONT R. 9424 FRONT L. A15 MAP REFERENCE EUROPEAN ROAD MAP RE 1:50,000 SHEET 107 GRID COODINATES 644-694 9AZA HQ. 3099928 ODADDY RF 1:50,000 SCALE 1'530'

Duby 10 of 10









නත

භෞති

TD 2

E.

8 GRAVES

0

e e

6969

3000

E.

B



0 1)

> GRID COORDINATES 644-694 :30,00

# MARKINGS on 3 TANK DESTROYERS

×

×

×

REAR L. 9ARA REAR R. HQ. L. SIDE 3099928 R. SIDE 0 DADDY NO2 ERONT R. 9ARA L. SIDE 301000655 L. SIDE 301000655 FRONT L. A 14 L. SIDE ANNIE NOI

SCALE 1"= 3

TAVIGNY

3

ANNIE 301004 055

















Declassified in accordance with D.O. 13526

6. N -

### HEADQUARTERS UNITED STATES FORCES EUROPEAN THEATER GRAVES REGISTRATION SERVICE COMMAND APO 887

PJW/JHH/hc

GRSC (Foy J-1-17)

SUBJECT: Effects of Identified Unknown.

T

: Effects Quartermaster, Personal Effects & Baggage Depot, Depot Q-290, APO 513, U.S. Army.

1. Reference is made to personal effects forwarded to your headquarters for Unknown X-94 , who is buried at Foy American Military Cemetery in Plot J , Row 1 , Grave 17

2. Information has been received that Unknown X-94 , has since been identified as DAY, Jack E., Cpl., 17002519, 2nd Tank Bn. The date of death was 18 Dec. 44 Identification was established by fingerprints submitted to the Office of the Quartermaster General, Washington D.C

3. Personal effects as listed on