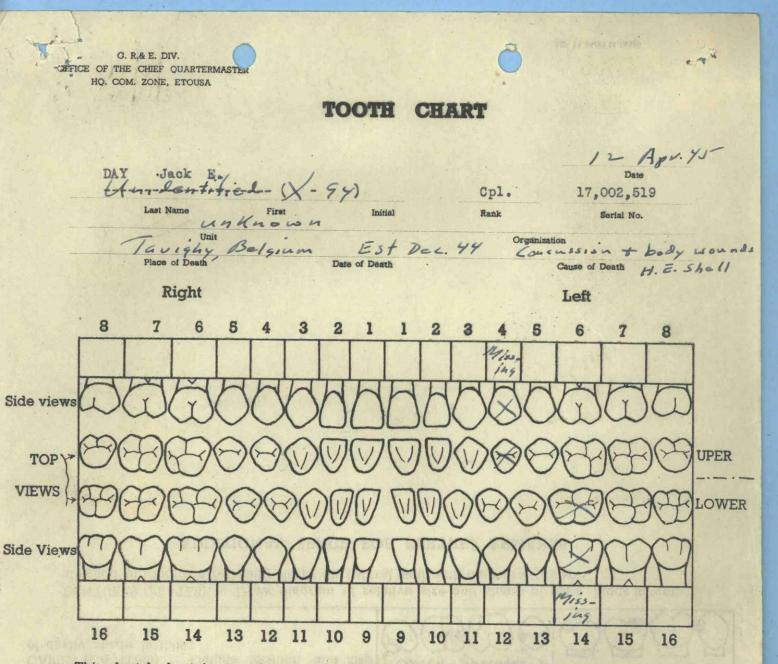

| Declassified in accordance w                         | ith D.O. 13526                                                                                                 |                                                                                      |                                                                                                                                                                                                                                                                                                                                                                                                                                                                                                                                                                                                                                                                                                                                                                                                                                                                                                                                                                                                                                                                                                                                                                                                                                                                                                                                                                                                                                                                                                                                                                                                                                                                                                                                                                                                                                                                                                                                                                                                                                                                                                                                |
|------------------------------------------------------|----------------------------------------------------------------------------------------------------------------|--------------------------------------------------------------------------------------|--------------------------------------------------------------------------------------------------------------------------------------------------------------------------------------------------------------------------------------------------------------------------------------------------------------------------------------------------------------------------------------------------------------------------------------------------------------------------------------------------------------------------------------------------------------------------------------------------------------------------------------------------------------------------------------------------------------------------------------------------------------------------------------------------------------------------------------------------------------------------------------------------------------------------------------------------------------------------------------------------------------------------------------------------------------------------------------------------------------------------------------------------------------------------------------------------------------------------------------------------------------------------------------------------------------------------------------------------------------------------------------------------------------------------------------------------------------------------------------------------------------------------------------------------------------------------------------------------------------------------------------------------------------------------------------------------------------------------------------------------------------------------------------------------------------------------------------------------------------------------------------------------------------------------------------------------------------------------------------------------------------------------------------------------------------------------------------------------------------------------------|
| USING Ster                                           | vi thopette                                                                                                    | X. 24                                                                                | JEW                                                                                                                                                                                                                                                                                                                                                                                                                                                                                                                                                                                                                                                                                                                                                                                                                                                                                                                                                                                                                                                                                                                                                                                                                                                                                                                                                                                                                                                                                                                                                                                                                                                                                                                                                                                                                                                                                                                                                                                                                                                                                                                            |
| BLOCK H I<br>DATE OF BU<br>CHAPLAIN                  |                                                                                                                | 9                                                                                    | amz                                                                                                                                                                                                                                                                                                                                                                                                                                                                                                                                                                                                                                                                                                                                                                                                                                                                                                                                                                                                                                                                                                                                                                                                                                                                                                                                                                                                                                                                                                                                                                                                                                                                                                                                                                                                                                                                                                                                                                                                                                                                                                                            |
| A. P. 1                                              | 685 OFFILIA                                                                                                    | nan                                                                                  | DVIS 1                                                                                                                                                                                                                                                                                                                                                                                                                                                                                                                                                                                                                                                                                                                                                                                                                                                                                                                                                                                                                                                                                                                                                                                                                                                                                                                                                                                                                                                                                                                                                                                                                                                                                                                                                                                                                                                                                                                                                                                                                                                                                                                         |
|                                                      | OCATION OF DECEASED                                                                                            | DIRECTIVE NUMBER<br>1225 00610                                                       | DATE<br>15 01 49<br>DAY MONTH YEAR                                                                                                                                                                                                                                                                                                                                                                                                                                                                                                                                                                                                                                                                                                                                                                                                                                                                                                                                                                                                                                                                                                                                                                                                                                                                                                                                                                                                                                                                                                                                                                                                                                                                                                                                                                                                                                                                                                                                                                                                                                                                                             |
| DAY JACK E                                           |                                                                                                                | SERIAL NUMBER GRADE ARM<br>17002519CPL 1                                             | RACE RELIGION 1 1                                                                                                                                                                                                                                                                                                                                                                                                                                                                                                                                                                                                                                                                                                                                                                                                                                                                                                                                                                                                                                                                                                                                                                                                                                                                                                                                                                                                                                                                                                                                                                                                                                                                                                                                                                                                                                                                                                                                                                                                                                                                                                              |
| FOY BELGIUM                                          | - Toward                                                                                                       | PLOT ROW GRAVE                                                                       | DISPOSITION OF REMAINS                                                                                                                                                                                                                                                                                                                                                                                                                                                                                                                                                                                                                                                                                                                                                                                                                                                                                                                                                                                                                                                                                                                                                                                                                                                                                                                                                                                                                                                                                                                                                                                                                                                                                                                                                                                                                                                                                                                                                                                                                                                                                                         |
| DHD OF COMPENSION                                    | The second s | DISIGNEE AND NEXT OF KIN FLAG SENT                                                   | CODE DIST CTP                                                                                                                                                                                                                                                                                                                                                                                                                                                                                                                                                                                                                                                                                                                                                                                                                                                                                                                                                                                                                                                                                                                                                                                                                                                                                                                                                                                                                                                                                                                                                                                                                                                                                                                                                                                                                                                                                                                                                                                                                                                                                                                  |
| NAME AND ADDRESS OF CONSIGNEE<br>HENRI-CHAPELLE, BEL | GIUM                                                                                                           | NAME AND ADDRESS OF NEXT OF KIN<br>ERNEST D. DAY (FATH<br>BOX 85<br>DUNCAN, OKLAHOMA |                                                                                                                                                                                                                                                                                                                                                                                                                                                                                                                                                                                                                                                                                                                                                                                                                                                                                                                                                                                                                                                                                                                                                                                                                                                                                                                                                                                                                                                                                                                                                                                                                                                                                                                                                                                                                                                                                                                                                                                                                                                                                                                                |
| NAME                                                 | SECTION C DISIN                                                                                                | TERMENT AND IDENTIFICATION                                                           | ovic                                                                                                                                                                                                                                                                                                                                                                                                                                                                                                                                                                                                                                                                                                                                                                                                                                                                                                                                                                                                                                                                                                                                                                                                                                                                                                                                                                                                                                                                                                                                                                                                                                                                                                                                                                                                                                                                                                                                                                                                                                                                                                                           |
| and as connegerates (1.01)                           | SERIAL NUMBER                                                                                                  | GRADE DATE OF DEATH                                                                  | DATE DISTINTERRED                                                                                                                                                                                                                                                                                                                                                                                                                                                                                                                                                                                                                                                                                                                                                                                                                                                                                                                                                                                                                                                                                                                                                                                                                                                                                                                                                                                                                                                                                                                                                                                                                                                                                                                                                                                                                                                                                                                                                                                                                                                                                                              |
| DENTIFICATION TAG ON ORGANIZAT                       |                                                                                                                | RELIGION IDENTIFICATION                                                              |                                                                                                                                                                                                                                                                                                                                                                                                                                                                                                                                                                                                                                                                                                                                                                                                                                                                                                                                                                                                                                                                                                                                                                                                                                                                                                                                                                                                                                                                                                                                                                                                                                                                                                                                                                                                                                                                                                                                                                                                                                                                                                                                |
|                                                      | SECTION D - PREPARA                                                                                            | ATION OF REMAINS FOR SHIPMENT                                                        | NAME AND TITLE                                                                                                                                                                                                                                                                                                                                                                                                                                                                                                                                                                                                                                                                                                                                                                                                                                                                                                                                                                                                                                                                                                                                                                                                                                                                                                                                                                                                                                                                                                                                                                                                                                                                                                                                                                                                                                                                                                                                                                                                                                                                                                                 |
| NATURE OF BURIAL                                     |                                                                                                                | CONDITION OF REMAINS                                                                 | DV18                                                                                                                                                                                                                                                                                                                                                                                                                                                                                                                                                                                                                                                                                                                                                                                                                                                                                                                                                                                                                                                                                                                                                                                                                                                                                                                                                                                                                                                                                                                                                                                                                                                                                                                                                                                                                                                                                                                                                                                                                                                                                                                           |
| WINOR DISCREPANCIES (Prepare Discre                  | pancy Report QMC For                                                                                           | - BA A Am                                                                            | oyue                                                                                                                                                                                                                                                                                                                                                                                                                                                                                                                                                                                                                                                                                                                                                                                                                                                                                                                                                                                                                                                                                                                                                                                                                                                                                                                                                                                                                                                                                                                                                                                                                                                                                                                                                                                                                                                                                                                                                                                                                                                                                                                           |
| REMAINS PREPARED AND PLACED IN CASKE                 |                                                                                                                | SHEET                                                                                |                                                                                                                                                                                                                                                                                                                                                                                                                                                                                                                                                                                                                                                                                                                                                                                                                                                                                                                                                                                                                                                                                                                                                                                                                                                                                                                                                                                                                                                                                                                                                                                                                                                                                                                                                                                                                                                                                                                                                                                                                                                                                                                                |
| CUMAINS FREFARED AND FLACED IN CASKE                 |                                                                                                                | TEST                                                                                 |                                                                                                                                                                                                                                                                                                                                                                                                                                                                                                                                                                                                                                                                                                                                                                                                                                                                                                                                                                                                                                                                                                                                                                                                                                                                                                                                                                                                                                                                                                                                                                                                                                                                                                                                                                                                                                                                                                                                                                                                                                                                                                                                |
| DATE<br>CASKET SEÄLED BY                             | BY                                                                                                             | EMBALMER (Signature)                                                                 |                                                                                                                                                                                                                                                                                                                                                                                                                                                                                                                                                                                                                                                                                                                                                                                                                                                                                                                                                                                                                                                                                                                                                                                                                                                                                                                                                                                                                                                                                                                                                                                                                                                                                                                                                                                                                                                                                                                                                                                                                                                                                                                                |
| CASKET BOXED AND MARKED                              | invit                                                                                                          | SHIPPING ADDRESS VERIFIED BY                                                         | 1                                                                                                                                                                                                                                                                                                                                                                                                                                                                                                                                                                                                                                                                                                                                                                                                                                                                                                                                                                                                                                                                                                                                                                                                                                                                                                                                                                                                                                                                                                                                                                                                                                                                                                                                                                                                                                                                                                                                                                                                                                                                                                                              |
| DATE BY<br>I hereby certify that all the             | foregoing operations w                                                                                         | vere conducted and accomplished under n                                              | my immediate supervision                                                                                                                                                                                                                                                                                                                                                                                                                                                                                                                                                                                                                                                                                                                                                                                                                                                                                                                                                                                                                                                                                                                                                                                                                                                                                                                                                                                                                                                                                                                                                                                                                                                                                                                                                                                                                                                                                                                                                                                                                                                                                                       |
| and that the report above is cor                     | rect.                                                                                                          | easita                                                                               | FILE                                                                                                                                                                                                                                                                                                                                                                                                                                                                                                                                                                                                                                                                                                                                                                                                                                                                                                                                                                                                                                                                                                                                                                                                                                                                                                                                                                                                                                                                                                                                                                                                                                                                                                                                                                                                                                                                                                                                                                                                                                                                                                                           |
| EMARKS AND SPECIAL INSTRUCTIONS                      | mit-                                                                                                           | SIGNATURE OF AGRS INSPE                                                              | CTOR 17 111N 194                                                                                                                                                                                                                                                                                                                                                                                                                                                                                                                                                                                                                                                                                                                                                                                                                                                                                                                                                                                                                                                                                                                                                                                                                                                                                                                                                                                                                                                                                                                                                                                                                                                                                                                                                                                                                                                                                                                                                                                                                                                                                                               |
| CMARG AND SPECIAL INSTRUCTIONS                       |                                                                                                                | HIVINE OF COMADAER                                                                   | Marr. W.                                                                                                                                                                                                                                                                                                                                                                                                                                                                                                                                                                                                                                                                                                                                                                                                                                                                                                                                                                                                                                                                                                                                                                                                                                                                                                                                                                                                                                                                                                                                                                                                                                                                                                                                                                                                                                                                                                                                                                                                                                                                                                                       |
|                                                      |                                                                                                                | OSTODIAL TRANSFER                                                                    |                                                                                                                                                                                                                                                                                                                                                                                                                                                                                                                                                                                                                                                                                                                                                                                                                                                                                                                                                                                                                                                                                                                                                                                                                                                                                                                                                                                                                                                                                                                                                                                                                                                                                                                                                                                                                                                                                                                                                                                                                                                                                                                                |
| MC FORM<br>REV 11 FEB 48 1194                        | HANGOD SE D                                                                                                    |                                                                                      | O HIM HAN                                                                                                                                                                                                                                                                                                                                                                                                                                                                                                                                                                                                                                                                                                                                                                                                                                                                                                                                                                                                                                                                                                                                                                                                                                                                                                                                                                                                                                                                                                                                                                                                                                                                                                                                                                                                                                                                                                                                                                                                                                                                                                                      |
| ma                                                   | an and                                                                                                         | FINAL LETTER SENT                                                                    | 8 JUN 18482                                                                                                                                                                                                                                                                                                                                                                                                                                                                                                                                                                                                                                                                                                                                                                                                                                                                                                                                                                                                                                                                                                                                                                                                                                                                                                                                                                                                                                                                                                                                                                                                                                                                                                                                                                                                                                                                                                                                                                                                                                                                                                                    |
|                                                      |                                                                                                                |                                                                                      | A REAL PROPERTY AND A REAL |