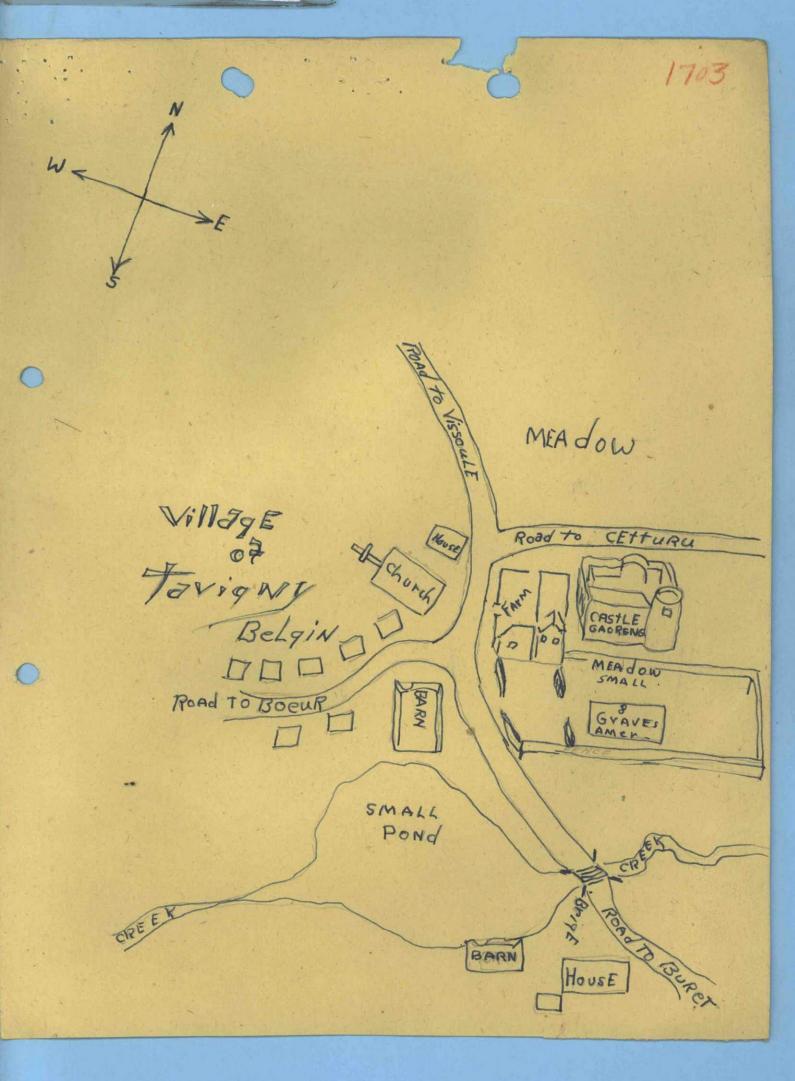

dental chart is very important and should be filled in with great care. There are 32 teeth to be accounted for, as shown by the numbers on the chart. Beginning at the middle line in both upper and lower jaws, the teeth are arranged symmetrically on either side and classed as incisors (cutting teeth), cuspids or canines (tearing teeth), bicuspids (chewing teeth), and molars (principal chewing teeth). An examination should be made and findings charted to cover the following basic conditions : Lost teeth, crowned teeth, bridge work, fillings, caries (cavities of decay), dentures (plates), and any deformity of jaws found. See reverse side for illustrations.

Signature of Officer or other person who prepared Tooth chart

0

Verfied by G. R. S. Officer

GRAVES REGISTRATION FORM Nº 1-A



\*





# RESTRECTED

HEADQUARTERS COMMUNICATIONS ZONE EUROPEAN THEATER OF OPERATIONS Office of the Chief Quartermaster APO 887 (Belgium) 1703

CEB/lml

(S: 27 Apr.45) 27 March 1945

Q-GRE 293.9

SUBJECT: Isolated Burials.

MAR 1945

HO. THE

30

Incl: a/s

TO

: Graves Registration Officer, Third United States Army, APO 403, U. S. Army.

1. Information received from the Bourgmestre of Tavigny, Belgium, states that eight (8) US personnel are buried at Tavigny (coordinates P600-694, sheet 6, GSGS 4042), six miles Northwest of FOY US Military Cemetery. These men were crew members of tanks stationed in the vicinity. Identification was not possible because the Germans requested all personal effects and means of identification be handed over to them. Graves, which are located in a small meadow belong