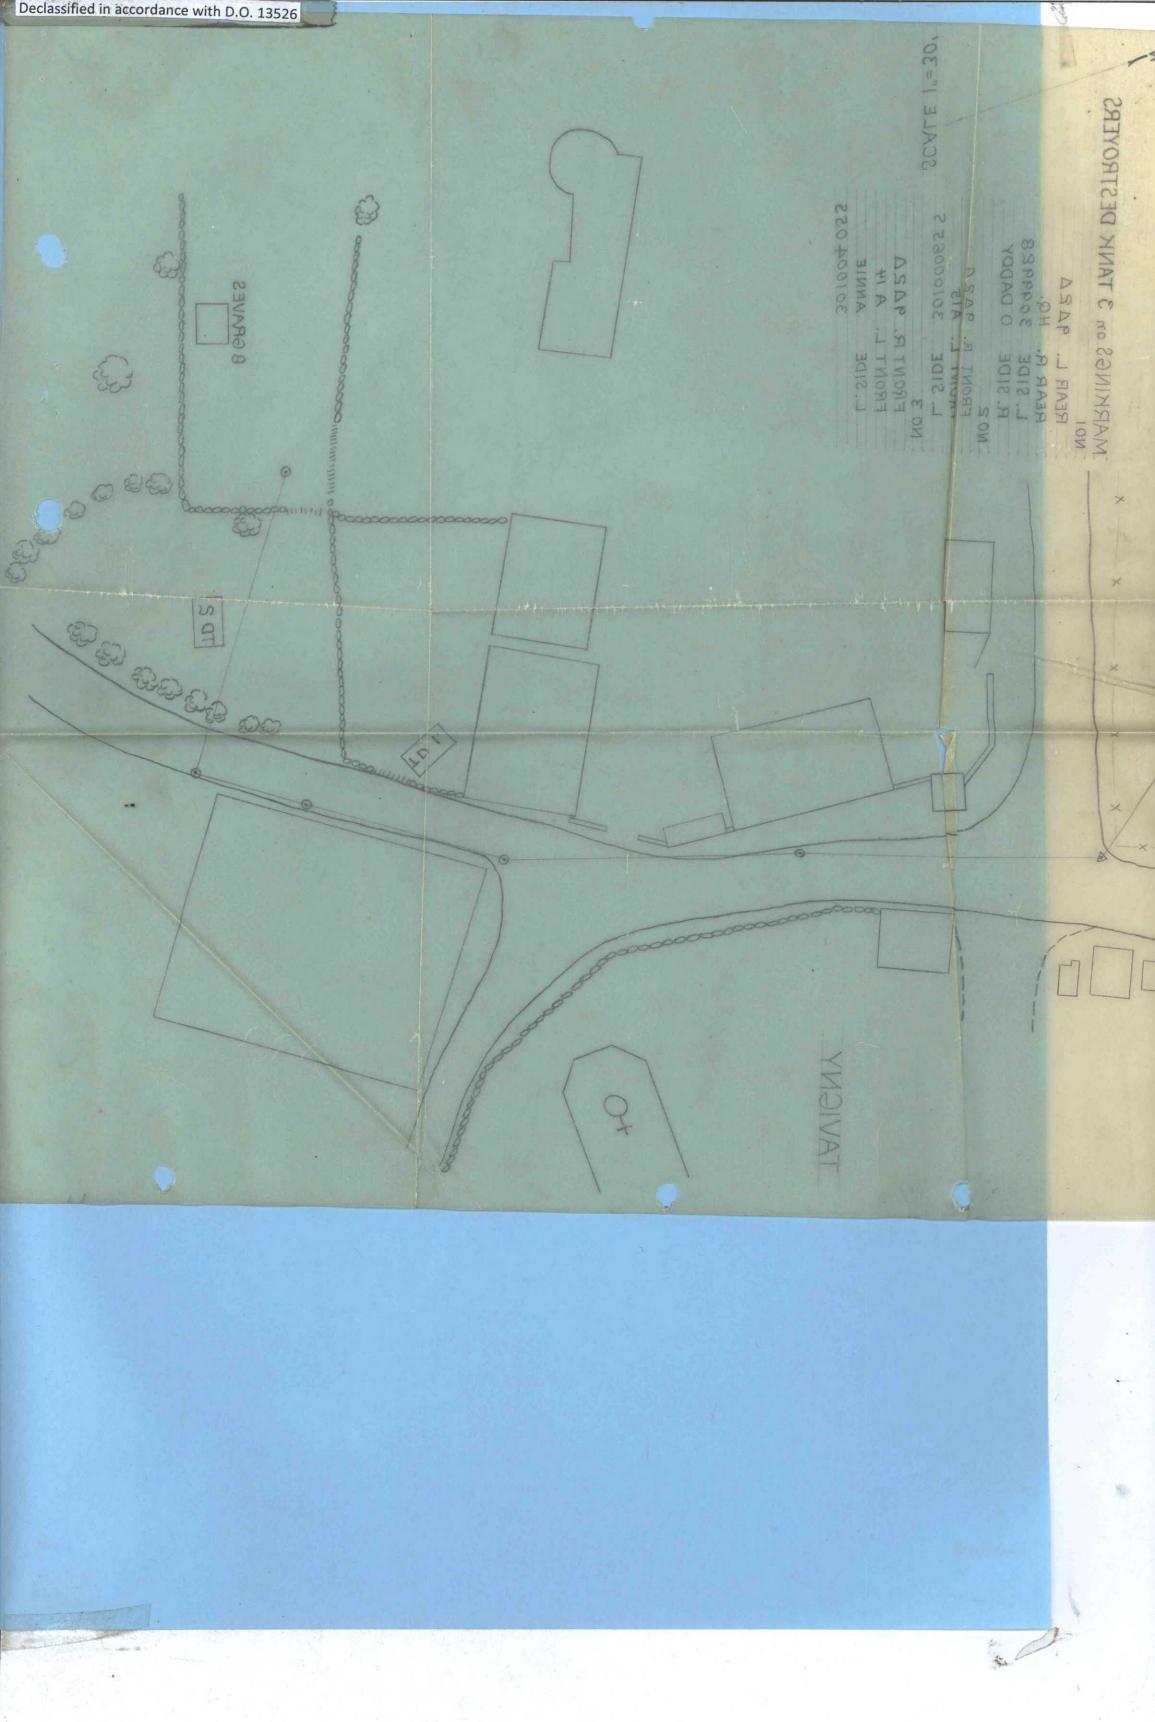

graves.

27 H. W. BOBRINK Colonel, OMC Chief, GR & E Div.







5

0

101.

6 8033

TDO

00000

8 GRAVES

10011110

õ

B

0

TAVIGNY

× TD 70' FROM ROAD NO. w MARKINGS on 3 TANK DESTROYERS NO I NO 3 NOR FRONT R. 9424 FRONT L. AI4 L. SIDE ANNIE 301004055 REAR L. REAR R. L. SIDE R. SIDE FRONT R. 9424 FRONT L. A15 MAP REFERENCE EUROPEAN ROAD MAP RE 1:50,000 SHEET 107 GRID COODINATES 644-694 9AZA HQ. 3099928 ODADDY RF 1:50,000 SCALE 1'530'

Duby 10 of 10









නත

භෞති

TD 2

E.

8 GRAVES

0

e e

6969

3000

E.

B



0 1)

> GRID COORDINATES 644-694 :30,00

# MARKINGS on 3 TANK DESTROYERS

×

×

×

REAR L. 9ARA REAR R. HQ. L. SIDE 3099928 R. SIDE 0 DADDY NO2 ERONT R. 9ARA L. SIDE 301000655 L. SIDE 301000655 FRONT L. A 14 L. SIDE ANNIE NOI

SCALE 1"= 3

TAVIGNY

3

ANNIE 301004 055

















Declassified in accordance with D.O. 13526

6. N -

### HEADQUARTERS UNITED STATES FORCES EUROPEAN THEATER GRAVES REGISTRATION SERVICE COMMAND APO 887

PJW/JHH/hc

GRSC (Foy J-1-17)

SUBJECT: Effects of Identified Unknown.

T

: Effects Quartermaster, Personal Effects & Baggage Depot, Depot Q-290, APO 513, U.S. Army.

1. Reference is made to personal effects forwarded to your headquarters for Unknown X-94 , who is buried at Foy American Military Cemetery in Plot J , Row 1 , Grave 17

2. Information has been received that Unknown X-94 , has since been identified as DAY, Jack E., Cpl., 17002519, 2nd Tank Bn. The date of death was 18 Dec. 44 Identification was established by fingerprints submitted to the Office of the Quartermaster General, Washington D.C

3. Personal effects as lis