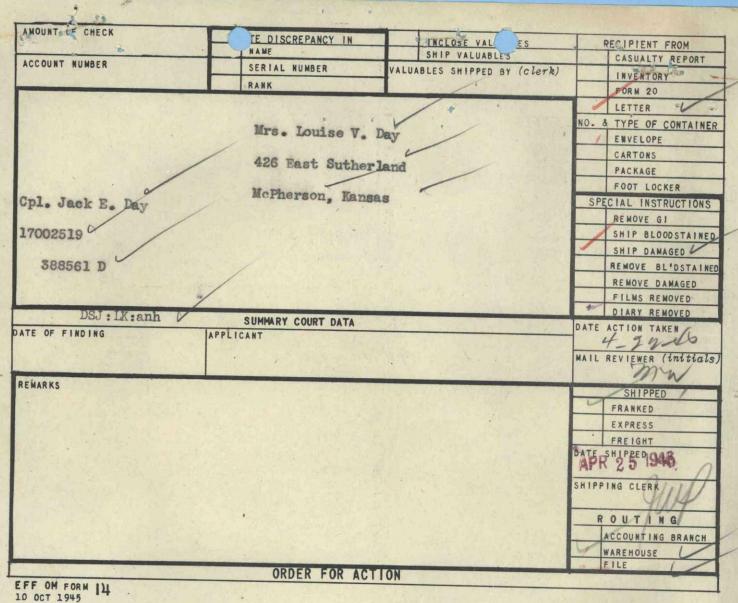

9the Lubback Lefas, She is the wife An 17002519 Jules Spilet have to forward it on and at does take) time, Her address Was last given in as 426 East Sutherland The mª Pherson, Ke. Thank you. 426 East Setherland



DSJ: IX; enh April 22, 1946 -4\_22-16 m

Mrs. Louise V. Day 426 East Sutherland McFherson, Kansas

388561

Dear Mrs. Day:

This refers to the previous correspondence of this Bureau regarding property of your husband, Corperal Jack E. Day.

His personal property was forwarded to the incorrect address. One envelope and content is being forwarded to you, this date, at the above address.

If delivery has not been made within thirty days from this date, this Bureau should be informed to enable tracer action.

Yours very truly,

D. S. JOHNSTON 2nd Lt., OMC Chief, Adm. Division



11.



Declassified in accordance with D.O. 13526 ARMY EFFECTS BUREAU - - -Sheet of \_\_\_\_\_ Sheets INVENTORY Deceased Box No. Missing P.O.W. Abandoned SHOWN ON TALLY-IN AS / mide 57 ORIGINAL NO. OF PKGS. TALLY-IN NO. 5939 INVENTCHY DATE 19 Dec 45 CASE NO. EFFECTS OF UNKNOWN# 5737 RANK A.S.N. ORG. PACKAGE DESCRIPTION: ARTICLE DESCRIPTION REMARKS : ATTACHMENTS : no Identification 1 doin 4 2 1 & eportfilluria NO CORRESPONDENCE the to no. C.A. SHORTAGE ON REVERSE 1. 2. R. . G. I. ON REVERSE JAN 23 1946 STORAGE ) SAFE STORAGE 1948. VAULT STORAGE 25 WEIGHT SPACE BC SHIPPED Inventoried by A www Packed by Eff. QM Form 11 (Rev. 6/10/14) mp

. no. Identity could be established from effects. Clace of Burial - U.S. military Constery # 1 For Belgium Point of coordination \$2574629 Scace # 17 Bow # 1 plat