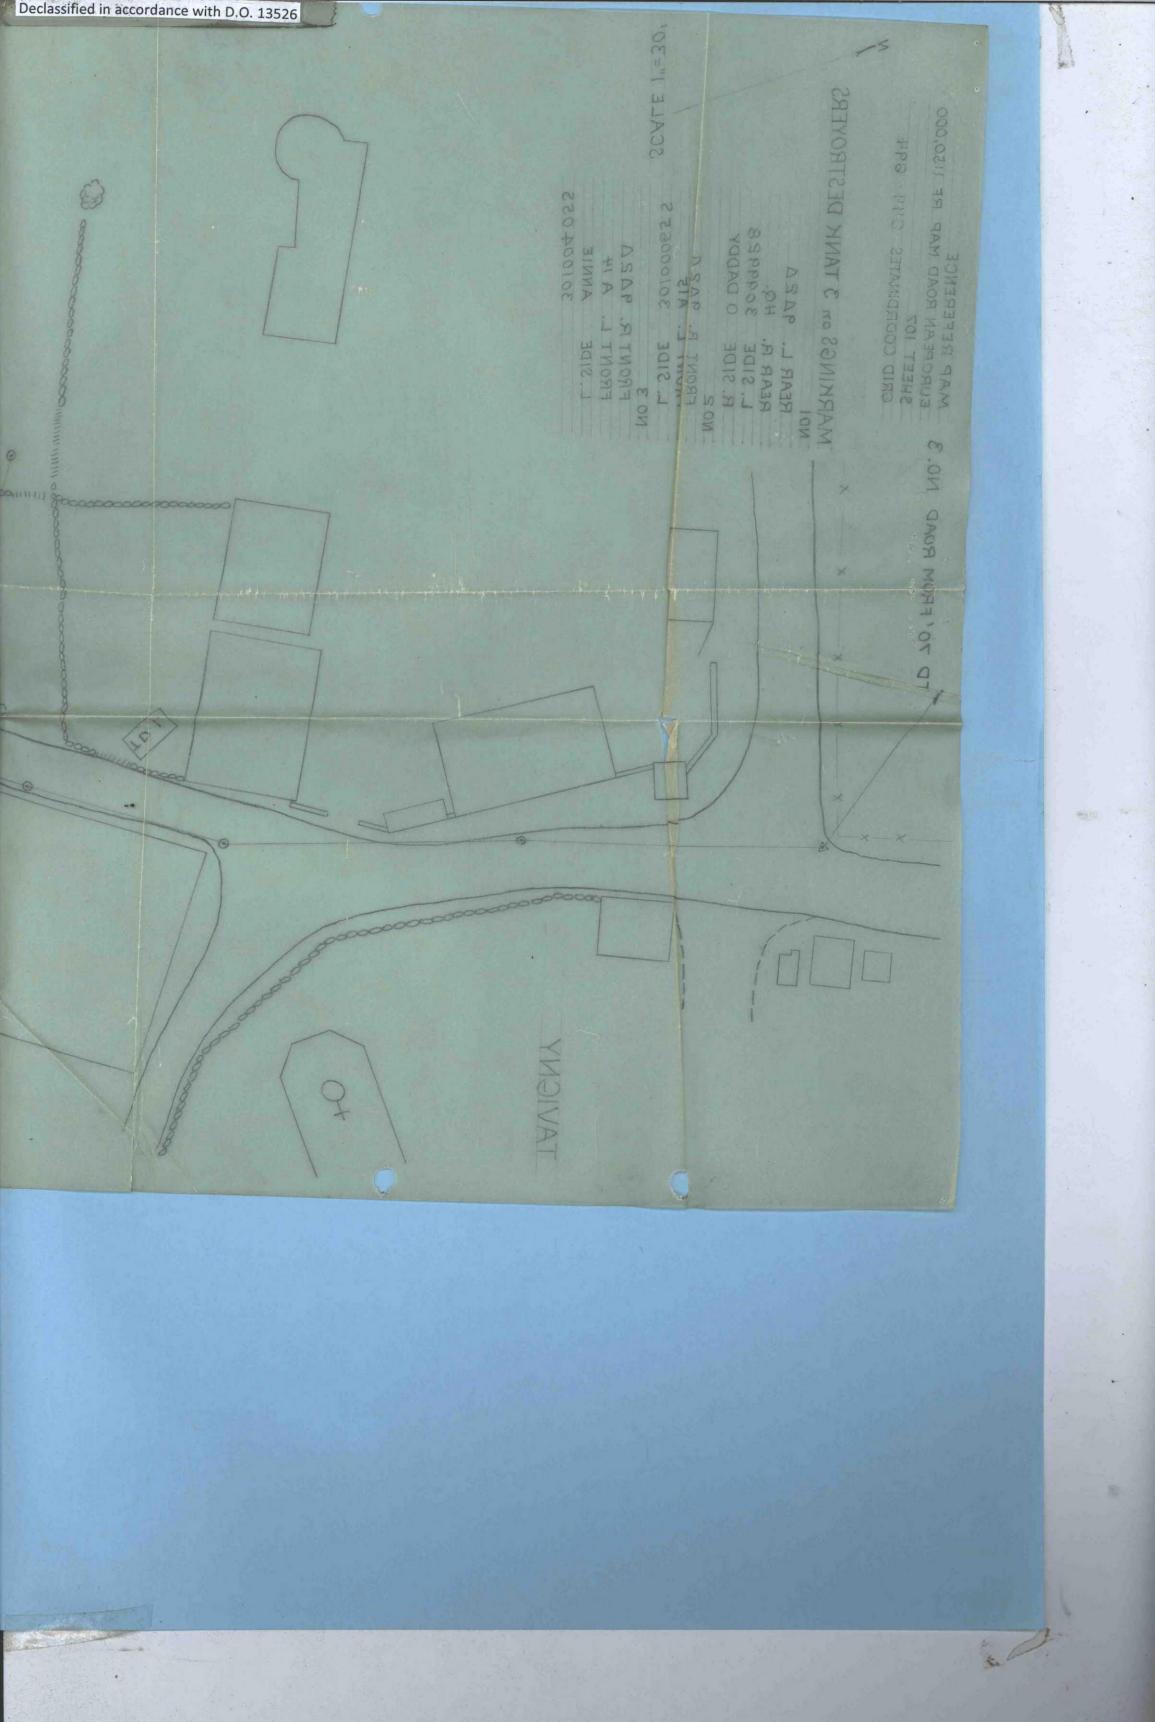

aves.

27 H. W. BOBRINK Colonel, OMC Chief, GR & E Div.







5

0

101.

6 8033

TDO

00000

8 GRAVES

10011110

õ

B

0

TAVIGNY

× TD 70' FROM ROAD NO. w MARKINGS on 3 TANK DESTROYERS NO I NO 3 NOR FRONT R. 9424 FRONT L. AI4 L. SIDE ANNIE 301004055 REAR L. REAR R. L. SIDE R. SIDE FRONT R. 9424 FRONT L. A15 MAP REFERENCE EUROPEAN ROAD MAP RE 1:50,000 SHEET 107 GRID COODINATES 644-694 9AZA HQ. 3099928 ODADDY RF 1:50,000 SCALE 1'530'

Duby 10 of 10









නත

භෞති

TD 2

E.

8 GRAVES

0

e e

6969

3000

E.

B



0 1)

> GRID COORDINATES 644-694 :30,00

# MARKINGS on 3 TANK DESTROYERS

×

×

×

REAR L. 9ARA REAR R. HQ. L. SIDE 3099928 R. SIDE 0 DADDY NO2 ERONT R. 9ARA L. SIDE 301000655 L. SIDE 301000655 FRONT L. A 14 L. SIDE ANNIE NOI

SCALE 1"= 3

TAVIGNY

3

ANNIE 301004 055

















Declassified in accordance with D.O. 13526

6. N -

### HEADQUARTERS UNITED STATES FORCES EUROPEAN THEATER GRAVES REGISTRATION SERVICE COMMAND APO 887

PJW/JHH/hc

GRSC (Foy J-1-17)

SUBJECT: Effects of Identified Unknown.

T

: Effects Quartermaster, Personal Effects & Baggage Depot, Depot Q-290, APO 513, U.S. Army.

1. Reference is made to personal effects forwarded to your headquarters for Unknown X-94 , who is buried at Foy American Military Cemetery in Plot J , Row 1 , Grave 17

2. Information has been received that Unknown X-94 , has since been identified as DAY, Jack E., Cpl., 17002519, 2nd Tank Bn. The date of death was 18 Dec. 44 Identification was established by fingerprints submitted to the Office of the Quartermaster General, Washington D.C

3. Personal effects as liste