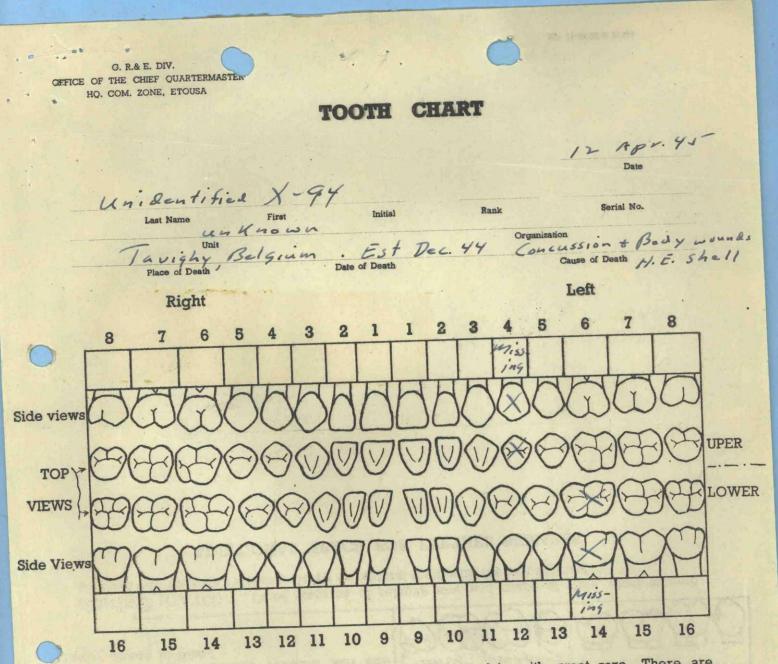

|           |

.



RRE Form #43 20 Sep 48

Attached hereto correspondence and/or other identifying media of possible archival value, pertaining to:

q. 1.

| DAY         | JACK         | E.        | CFL    | 17002519 |
|-------------|--------------|-----------|--------|----------|
| (Last Name) | (First Name) | (Initial) | (Rank) | (ASN)    |
| ×           |              |           |        |          |

STATION FILL

Incl #











Declassified in accordance with D.O. 13526



This dental chart is very important and should be filled in with great care. There are 32 teeth to be accounted for, as shown by the numbers on the chart. Beginning at the middle line in both upper and lower jaws, the teeth are arranged symmetrically on either side and classed as incisors (cutting teeth), cuspids or canines (tearing teeth), bicuspids (chewing teeth), and molars (principal chewing teeth). An examination should be made and findings charted to cover the following basic conditions : Lost teeth, crowned teeth, bridge work, fillings, caries (cavities of decay), dentures (plates), and any deformity of jaws found. See reverse side for illustrations.

Signature of Officer or other person who prepared Tooth chart

0

Verfied by G. R. S. Officer

GRAVES REGISTRATION FORM Nº 1-A